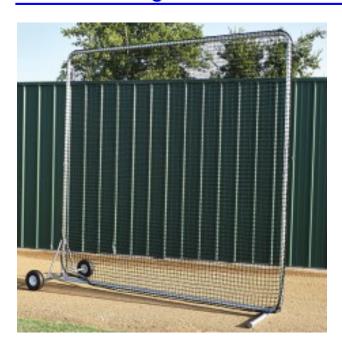

## **Description**

Size is 10 H x 10 W. Our professional screens are larger in size to accommodate collegiate and professional players. Frames are heavy wall schedule 40 aluminum pipe that is 1-5/8" diameter. Frame and wheel assemblies are welded for durability. Permanent 8" semi-pneumatic wheels for easy transport. Netting is #60 nylon weather treated, 1-3/4" mesh. Netting is fabricated in pillow case designs that slip over frames. Lacing is only required at the bottom to close the net. Weight: 54 lbs.

Oversizded Pro Frames

Special Warranty:1 Year

Unit:EA

Shipment Type:LTL Carrier