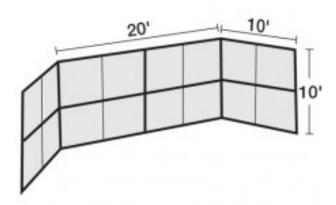

## Chin Link Backstop 20 foot No Hood \$4,999.99

https://www.dunriteplaygrounds.com/store2/15820-BSCL20-Chin-Link-Backstop-20-foot-No-Hood

## **Description**

Permanent backstops are constructed by installing supplied 2-3/8" pipe supports approximately every 10 in concrete footings as shown on installation drawings provided. You then simply bolt factory pre-fabricated 5 x 10 panels in place to create your finished backstop. No more cutting and stretching chain link material in the field. These backstops are extremely durable and allow individual panels to be removed for re-screening or replacement as needed. 20 x 10 with no hood or wings.

Prefabricated panels for easy install

Special Warranty:5 Year Unit:SET Shipment Type:LTL Carrier