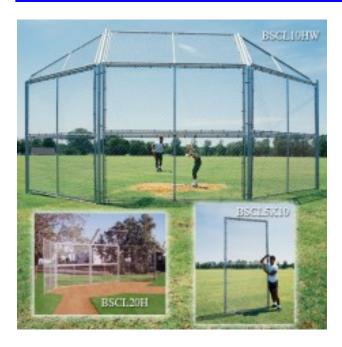

## Chain Link Backstop 10 foot with Hood and Wings \$5,499.99

https://www.dunriteplaygrounds.com/store2/15818-BSCL10HW-Chain-Link-Backstop-10-foot-with-Hood-Wings

## **Description**

Permanent backstops are constructed by installing supplied 2-3/8" pipe supports approximately every 10 in concrete footings as shown on installation drawings provided. You then simply bolt factory pre-fabricated 5 x 10 panels in place to create your finished backstop. No more cutting and stretching chain link material in the field. These backstops are extremely durable and allow individual panels to be removed for re-screening or replacement as needed. 10 x 10 with hood and wings.

Prefabricated panels for easy install

Special Warranty:5 Year Unit:SET Shipment Type:LTL Carrier