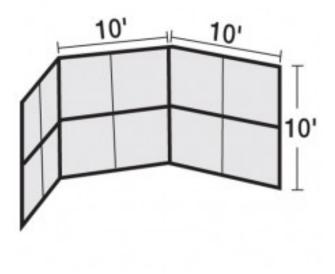

## **Description**

Permanent backstops are constructed by installing supplied 2-3/8" pipe supports approximately every 10 in concrete footings as shown on installation drawings provided. You then simply bolt pre-fabricated 5H x 10W panels in place to create your finished backstop. No more cutting and stretching chain link material in the field. These backstops are extremely durable and allow individual panels to be removed for re-screening or replacement as needed. 5 x 10 panels are composed of 1-5/16" OD galvanized tubing with center reinforcing brace and 9 gauge galvanized woven wire.

Prefabricated panels for easy install

Special Warranty:5 Year Unit:SET Shipment Type:LTL Carrier