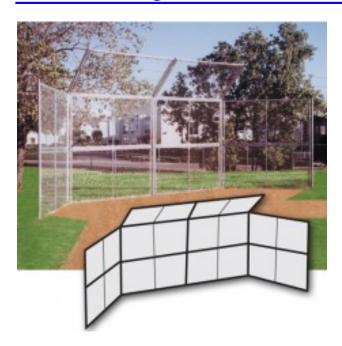

## **Product Image**

## **Description**

Permanent backstops are constructed by installing supplied 2-3/8" pipe supports approximately every 10 in concrete footings as shown on installation drawings provided. You then simply bolt factory pre-fabricated 5 x 10 panels in place to create your finished backstop. No more cutting and stretching chain link material in the field. These backstops are extremely durable and allow individual panels to be removed for re-screening or replacement as needed. 20 x 10 with hood, no wings.