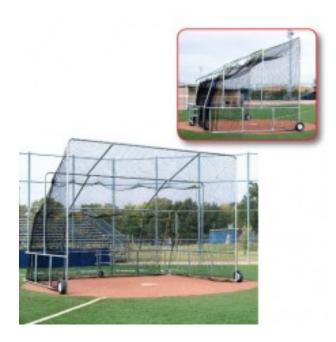

## **Product Image**

## **Description**

Constructed of 2" O.D. 14 gauge flo-coated galvanized steel.

## Cage features include:

Lockable dolley lift system with three 16"D x 4"W pneumatic tires for easy mobility. Heavy-duty 3.5 mm weather-treated EHT netting with extra baffle net behind batter. Extra width to accommodate left or right hand hitters without shifting the cage.

Size: 18W x 12D x 12.5H. Wt 550 lbs.

Portable batting cage.

Special Warranty:1 Year

Unit:EA

Shipment Type:LTL Carrier