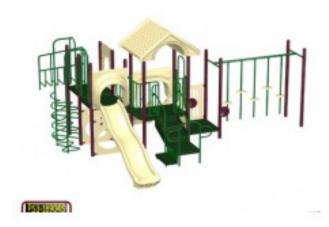

## Adventure Playground Equipment Model PS3-18904

https://www.dunriteplaygrounds.com/store2/149-PS3-18904-Adventure-Playground-Equipment-Model-PS3-18904

## **Product Image**

## **Description**

Adventure Play Series Model PS3-18904

Capacity:32

Structure Size: 28 x 23 Use Zone: 40 x 35

This model has color options! Visit our COLORS page for information.

PRICING NOTE: Some items have a "\$0.00" price displayed on the product page. This isn't to annoy you or make things intentionally difficult. With some products there are multiple options and configuration choices available, not to mention custom solutions. Creating an account on our site does not make the price appear. Please call or email us with details about your project. We will work with you to find the correct solution and best pricing.