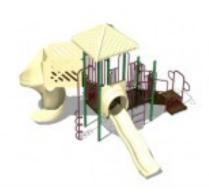

## **Product Image**

## **Description**

Adventure Play Series Model PS3-18888

Capacity:21

Structure Size: 18 x 17 Use Zone: 30 x 29

This model has color options! Visit our COLORS page for information.

PRICING NOTE: Some items have a "\$0.00" price displayed on the product page. This isn't to annoy you or make things intentionally difficult. With some products there are multiple options and configuration choices available, not to mention custom solutions. Creating an account on our site does not make the price appear. Please call or email us with details about your project. We will work with you to find the correct solution and best pricing.