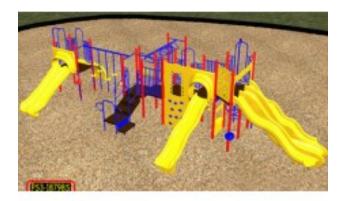

## Adventure Playground Equipment Model PS3-18798

https://www.dunriteplaygrounds.com/store2/144-PS3-18798-Adventure-Playground-Equipment-Model-PS3-18798

## Product Image

## **Description**

Adventure Play Series Model PS3-18798

Capacity:44

Structure Size: 25 x 44 Use Zone: 37 x 56

This model has color options! Visit our COLORS page for information.

PRICING NOTE: Some items have a "\$0.00" price displayed on the product page. This isn't to annoy you or make things intentionally difficult. With some products there are multiple options and configuration choices available, not to mention custom solutions. Creating an account on our site does not make the price appear. Please call or email us with details about your project. We will work with you to find the correct solution and best pricing.