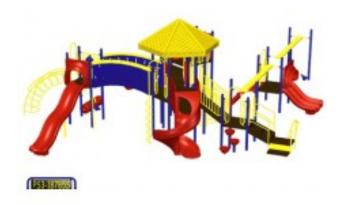

## Adventure Playground Equipment Model PS3-18785

https://www.dunriteplaygrounds.com/store2/140-PS3-18785-Adventure-Playground-Equipment-Model-PS3-18785

## **Description**

Adventure Play Series Model PS3-18785

Capacity:32

Structure Size: 40 x 32 Use Zone: 52 x 44

This model has color options! Visit our COLORS page for information.

PRICING NOTE: Some items have a "\$0.00" price displayed on the product page. This isn't to annoy you or make things intentionally difficult. With some products there are multiple options and configuration choices available, not to mention custom solutions. Creating an account on our site does not make the price appear. Please call or email us with details about your project. We will work with you to find the correct solution and best pricing.