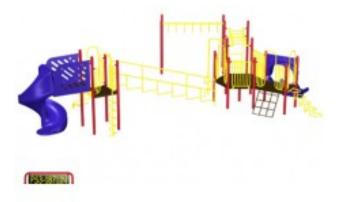

## Product Image

## **Description**

Adventure Play Series Model PS3-18711

Capacity:24

Structure Size: 36 x 27 Use Zone: 48 x 39

This model has color options! Visit our COLORS page for information.

PRICING NOTE: Some items have a "\$0.00" price displayed on the product page. This isn't to annoy you or make things intentionally difficult. With some products there are multiple options and configuration choices available, not to mention custom solutions. Creating an account on our site does not make the price appear. Please call or email us with details about your project. We will work with you to find the correct solution and best pricing.