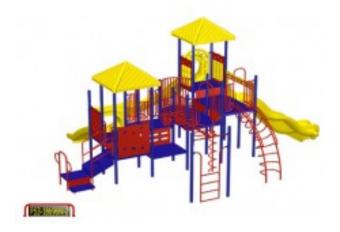

## Adventure Playground Equipment Model PS3-18696

https://www.dunriteplaygrounds.com/store2/136-PS3-18696-Adventure-Playground-Equipment-Model-PS3-18696

## Product Image

## Description

Adventure Play Series Model PS3-18696 Capacity:40 Structure Size: 31 x 28 Use Zone: 43 x 40

This model has color options! Visit our COLORS page for information.

PRICING NOTE: Some items have a "\$0.00" price displayed on the product page. This isn't to annoy you or make things intentionally difficult. With some products there are multiple options and configuration choices available, not to mention custom solutions. Creating an account on our site does not make the price appear. Please call or email us with details about your project. We will work with you to find the correct solution and best pricing.