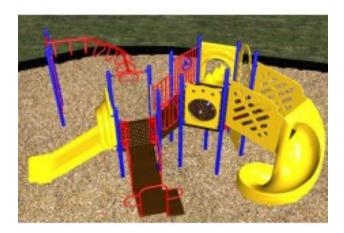

## Adventure Playground Equipment Model PS3-18616

https://www.dunriteplaygrounds.com/store2/134-PS3-18616-Adventure-Playground-Equipment-Model-PS3-18616

## **Product Image**

## **Description**

Adventure Play Series Model PS3-18616

This model has color options! Visit our COLORS page for information.

PRICING NOTE: Some items have a "\$0.00" price displayed on the product page. This isn't to annoy you or make things intentionally difficult. With some products there are multiple options and configuration choices available, not to mention custom solutions. Creating an account on our site does not make the price appear. Please call or email us with details about your project. We will work with you to find the correct solution and best pricing.