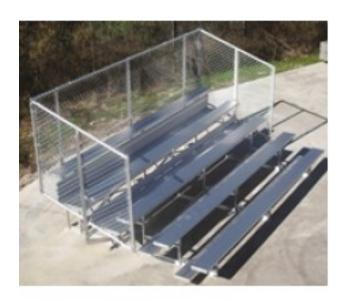

## Galvanized Frame Bleacher Chain Link 27 Foot Long 5 Row Capacity 90

.https://www.dunriteplaygrounds.com/store2/12835-NR-0527GMC-MS-Galvanized-Frame-with-Chain-Link-27-Foot-Long-5-Row-Capacity-90

## **Description**

GALVANIZED FRAME with CHAIN LINK 27 FOOT LONG 5 ROW CAPACITY (90).