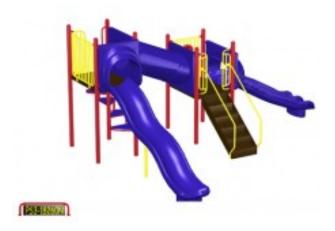

## Adventure Playground Equipment Model PS3-18260

https://www.dunriteplaygrounds.com/store2/128-PS3-18260-Adventure-Playground-Equipment-Model-PS3-18260

## Description

Adventure Play Series Model PS3-18260 Capacity:22 Structure Size: 16 x 21 Use Zone: 28 x 33

This model has color options! Visit our COLORS page for information.

PRICING NOTE: Some items have a "\$0.00" price displayed on the product page. This isn't to annoy you or make things intentionally difficult. With some products there are multiple options and configuration choices available, not to mention custom solutions. Creating an account on our site does not make the price appear. Please call or email us with details about your project. We will work with you to find the correct solution and best pricing.