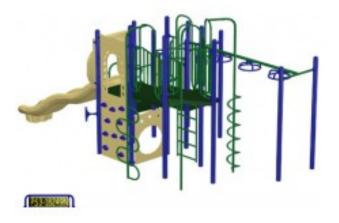

## **Product Image**

## Description

Adventure Play Series Model PS3-18249 Capacity:27 Structure Size: 10 x 20 Use Zone: 22 x 32

This model has color options! Visit our COLORS page for information.

PRICING NOTE: Some items have a "\$0.00" price displayed on the product page. This isn't to annoy you or make things intentionally difficult. With some products there are multiple options and configuration choices available, not to mention custom solutions. Creating an account on our site does not make the price appear. Please call or email us with details about your project. We will work with you to find the correct solution and best pricing.