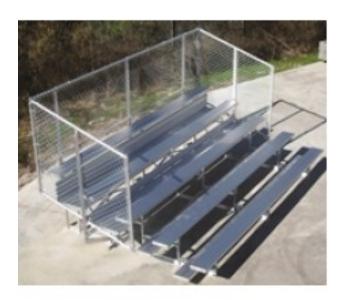

# Aluminum Frame Bleacher with Chain Link 27 Foot Long 15 Row

https://www.dunriteplaygrounds.com/store2/12476-NR-1527AMC-Aluminum-Frame-with-Chain-Link-27-Foot-Long-15-Row\_

### **Product Image**

## **Description**

ALUMINUM FRAME with CHAIN LINK 27 FOOT LONG 15 ROW.

#### **QUICK SHIP!**

This model is available in 2,3,4,5,8,10 and 15 row sizes. 8" Rise with 24" Tread 10" Seat Plank 17" Front Row Seat Height Available in 15,21 and 27' lengths