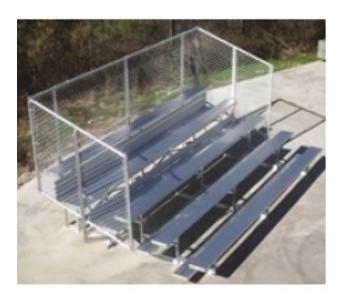

## Aluminum Frame Bleacher with Chain Link 15 Foot Long 5 Row

https://www.dunriteplaygrounds.com/store2/12471-NR-0515AMC-Aluminum-Frame-with-Chain-Link-15-Foot-Long-5-Row

## **Description**

ALUMINUM FRAME with CHAIN LINK 15 FOOT LONG (15 foot bleachers) 5 ROW.