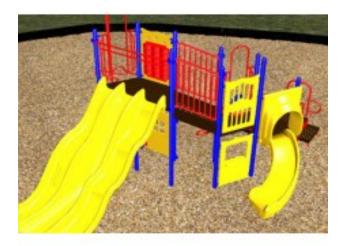

## Adventure Playground Equipment Model PS3-16230

https://www.dunriteplaygrounds.com/store2/111-PS3-16230-Adventure-Playground-Equipment-Model-PS3-16230

## **Product Image**

## **Description**

Adventure Play Series Model PS3-16230

This model has color options! Visit our COLORS page for information.

PRICING NOTE: Some items have a "\$0.00" price displayed on the product page. This isn't to annoy you or make things intentionally difficult. With some products there are multiple options and configuration choices available, not to mention custom solutions. Creating an account on our site does not make the price appear. Please call or email us with details about your project. We will work with you to find the correct solution and best pricing.