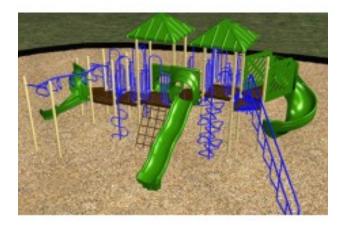

## Adventure Playground Equipment Model PS3-16029

https://www.dunriteplaygrounds.com/store2/107-PS3-16029-Adventure-Playground-Equipment-Model-PS3-16029

## **Description**

Adventure Play Series Model PS3-16029

This model has color options! Visit our COLORS page for information.

PRICING NOTE: Some items have a "\$0.00" price displayed on the product page. This isn't to annoy you or make things intentionally difficult. With some products there are multiple options and configuration choices available, not to mention custom solutions. Creating an account on our site does not make the price appear. Please call or email us with details about your project. We will work with you to find the correct solution and best pricing.