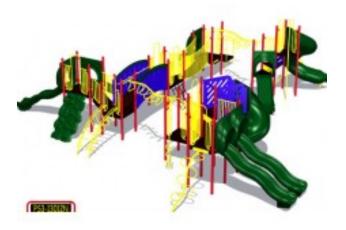

## Adventure Playground Equipment Model PS3-13012

https://www.dunriteplaygrounds.com/store2/105-PS3-13012-Adventure-Playground-Equipment-Model-PS3-13012

## **Description**

Adventure Play Series Model PS3-13012

This model has color options! Visit our COLORS page for information.

PRICING NOTE: Some items have a "\$0.00" price displayed on the product page. This isn't to annoy you or make things intentionally difficult. With some products there are multiple options and configuration choices available, not to mention custom solutions. Creating an account on our site does not make the price appear. Please call or email us with details about your project. We will work with you to find the correct solution and best pricing.