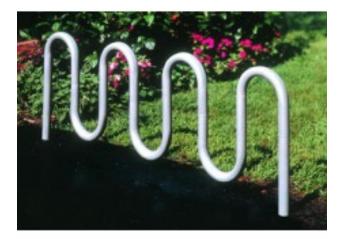

## Description

5800 Series Contemporary Loop Bike Rack

The contemporary loop bike rack is all one piece with no assembly required. Available as inground or surface mounted. 2 3/8" OD steel tubing. Hot dipped galvanized or optional powder coated finish.