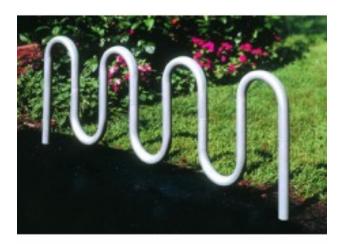

## **Product Image**

## **Description**

5800 Series Contemporary Loop Bike Rack

The contemporary loop bike rack is all one piece with no assembly required. Available as inground or surface mounted. 2 3/8" OD steel tubing. Hot dipped galvanized or optional powder coated finish.