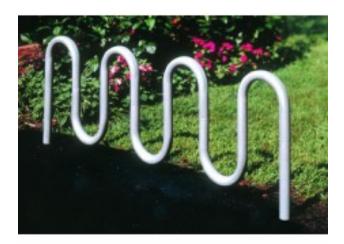

## **Description**

**5**800 Series Contemporary Loop Bike Rack

The contemporary loop bike rack is all one piece with no assembly required. Available as inground or surface mounted. 2 3/8" OD steel tubing. Hot dipped galvanized or optional powder coated finish.

|      | Lengt | Capac    |
|------|-------|----------|
|      | h     | ity (bik |
|      |       | es)      |
| 5801 | 15    | 2        |
|      | inch  |          |
|      | (1    |          |
|      | loop) |          |
| 5803 | 27    | 5        |