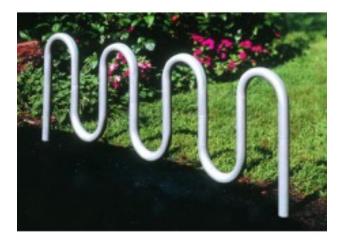

## Product Image

## Description

5800 Series Contemporary Loop Bike Rack

The contemporary loop bike rack is all one piece with no assembly required. Available as inground or surface mounted. 2 3/8" OD steel tubing. Hot dipped galvanized or optional powder coated finish (no extra cost). If powder coated, must ship by LTL Carrier.

Lengt Capac h ity (bik es) 5801 15 2 inch (1 loop) 5803 27 5 DunRite Playgrounds