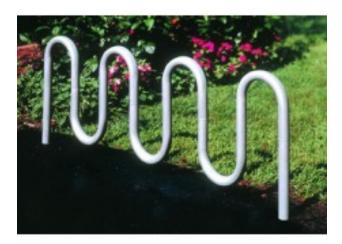

## **Description**

**5**800 Series Contemporary Loop Bike Rack

The contemporary loop bike rack is all one piece with no assembly required. Available as inground or surface mounted. 2 3/8" OD steel tubing. Hot dipped galvanized or optional powder coated finish.

|      | Lengt | Capac    |
|------|-------|----------|
|      | h     | ity (bik |
|      |       | es)      |
| 5801 | 15    | 2        |
|      | inch  |          |
|      | (1    |          |
|      | loop) |          |
| 5803 | 27    | 5        |