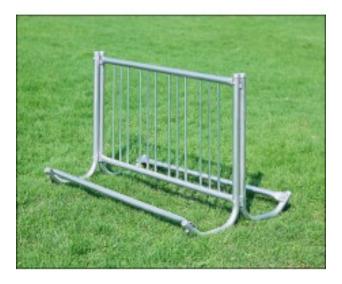

#### PORTABLE MODERN DOUBLE SIDED 5 foot LONG

5500 Series Modern Double Sided Bike Rack

The modern double sided bike rack is a larger capacity bike rack. The unit is constructed using 1 5/8 inch OD steel tubing with 5/8 inch OD rung bars, heavy duty casted clamps and a galvanized finish. Bike racks are available in 5,8 and 10 foot lengths. Available as portable ONLY. Powder coat color options are available (additional). All zinc plated hardware. Must ship via LTL Carrier.