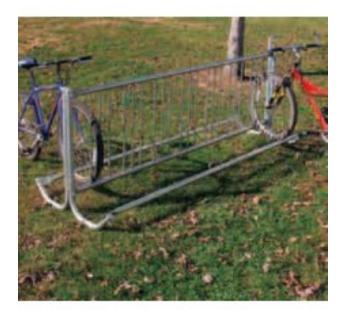

## Portable Modern Double Sided 8 foot Long Bike Rack \$669.00

https://www.dunriteplaygrounds.com/store2/10398-Portable-Modern-Double-Sided-8-foot-Long-Bike-Rack

## Description

PORTABLE MODERN DOUBLE SIDED 8 foot LONG Bike rack

5500 Series Modern Double Sided Bike Rack

The modern double sided bike rack is a larger capacity bike rack. The unit is constructed using 1 5/8 inch OD steel tubing with 5/8 inch OD rung bars, heavy duty casted clamps and a galvanized finish. Bike racks are available in 5,8 and 10 foot lengths. Available as portable ONLY. Powder coat color options are available (additional). All zinc plated hardware. Must ship Via LTL Carrier.