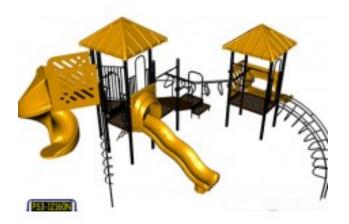

## Adventure Playground Equipment Model PS3-12160

https://www.dunriteplaygrounds.com/store2/101-PS3-12160-Adventure-Playground-Equipment-Model-PS3-12160

## **Description**

Adventure Play Series Model PS3-12160

This model has color options! Visit our COLORS page for information.

PRICING NOTE: Some items have a "\$0.00" price displayed on the product page. This isn't to annoy you or make things intentionally difficult. With some products there are multiple options and configuration choices available, not to mention custom solutions. Creating an account on our site does not make the price appear. Please call or email us with details about your project. We will work with you to find the correct solution and best pricing.