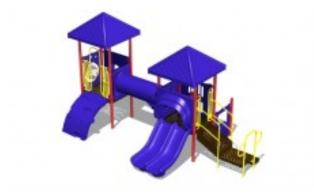

## Product Image

## Description

Adventure Play Series Model PS3-12157 Capacity:25 Structure Size: 20 x 12 Use Zone: 32 x 24

PRICING NOTE: Some items have a "\$0.00" price displayed on the product page. This isn't to annoy you or make things intentionally difficult. With some products there are multiple options and configuration choices available, not to mention custom solutions. Creating an account on our site does not make the price appear. Please call or email us with details about