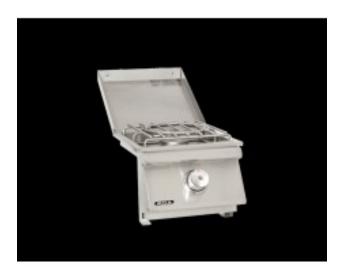

## **Description**

Bring the power and versatility of the indoor kitchen to the outdoors with the super powerful Bull 25,000 BTU single slide-in Pro side burner. Perfect for boiling stocks, heating sauces, or sautéing foods that require more controlled temperature than your grill, this side burner offers the convenience of range top cooking and comes with a removable ring used to stabilize traditional rounded Woks. This is Burner is twice as powerful as the single side burner.