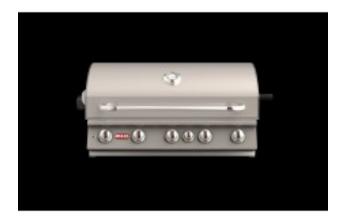

## **Description**

The Brahma grill is a 5-Burner 38" stainless steel built-in gas barbecue grill with an Infrared back burner. The five solid cast stainless steel burners and rotisserie kit evenly distribute heat using the proprietary ReliaBull technology, minimizing hot and cold spots. A heavy duty temperature gauge measures internal cooking temperatures, so your entrée is grilled to perfection. With a stainless steel grease tray and easy-to-clean drip tray liner, cleaning up after a meal is a snap. The Brahma's fire box, solid stainless steel cooking grates, and burners are all guaranteed for the life of the grill. The grill's functional and durable design will surely impress guests.