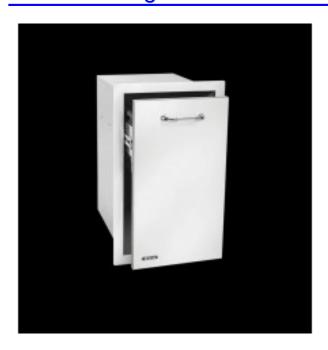

## **Description**

The Slim Design Pull-Out Stainless-Steel Trash Can Drawer with 10 Gallon Plastic Trash Can allows for a tidy outdoor kitchen and easy accessibility to a trash receptacle close to your BBQ. Constructed of high quality 304 grade stainless-steel, this new slim design will allow for more room to add additional components to an outdoor kitchen. The Bull Slim 10-gallon trash drawer is a must have for any outdoor kitchen.