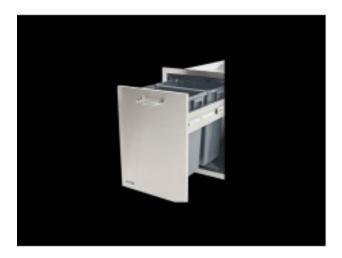

## **Product Image**

## **Description**

The Bull Double Trash/Recycle Drawer offers a stylish solution to separate your general waste from your recyclable material. Constructed of 304 stainless-steel, the Bull Double Trash/Recycle Drawer comes with two, 32-quart cans and features a set of heavy-duty slide rails. The Bull Double Trash/Recycle Drawer is a perfect addition to any outdoor kitchen and matches the rest of Bull's award-winning grill and outdoor kitchen equipment.