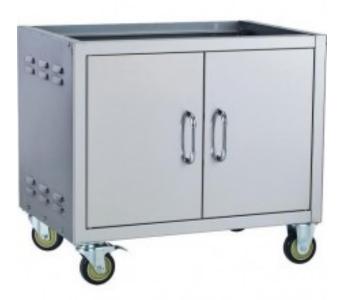

## **Description**

Convert your built-in Bull Grill to a portable freestanding grill in as little as 5 minutes. Solid 304-grade stainless steel construction and four heavy-duty commercial sized casters (two locking).

Fully enclosed cabinet with a propane tank hole and a stainless steel shelf with two different storage options.

Only fits Bull BBQ 38-Inch (Renegade or Brahma) built-in grills.

Overall Dimensions: 37 7/8" Wide x 27 1/3" High x 23" Deep