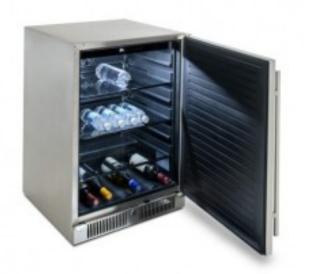

## Description

This elegantly designed 24? outdoor refrigerator is also surprisingly practical, from the white LED lighting for nighttime use to the digital thermostat and temperature display that keep you in control of cooling. And that doesn't even factor in the unit's whopping capacity — up to 152 cans at once, more than enough to quench the whole crew's thirst! The spacious Blaze 24? Outdoor Refrigerator is built from durable, 304-grade stainless steel and carries a 1-year limited warranty along with best-in-class customer service. In short, Blaze has your back!