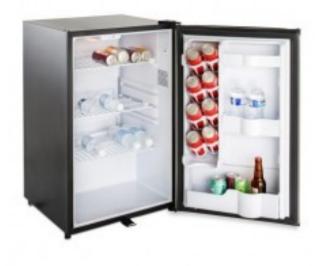

## FRIDGE DOOR SLEEVE 4.4 RIGHT HANG \$199.00

https://www.dunriteplaygrounds.com/store2/88958-FRIDGE-DOOR-SLEEVE-4.4-RIGHT-HANG

## Description

This Blaze 20? Outdoor Compact Refrigerator has a space-saving design that brings premium cooling to even the smallest of spaces. The fridge's 4.4 cu. ft. interior is illuminated with white LED lighting to give you a clear view of its contents, even after sundown. Great for storing beverages and for keeping food chilled prior to grilling. Blaze's 1-year limited warranty is backed by best-in-class customer service. You deserve an outdoor compact refrigerator that will take your BBQ island to the next level!