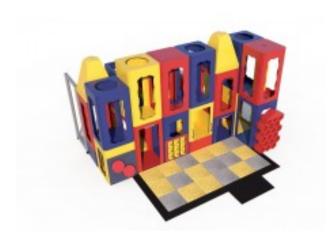

## IP23120 Indoor Playground \$59,924.00

https://www.dunriteplaygrounds.com/store2/IP23120-Indoor-Playground

## **Description**

IP23120 Age Group 2-5, 5-12 or 2-12 Child Capacity:30

Structure Dimensions 17'-11" L x 18'-3" W x 11'-11" H

Safety Surfacing (not included in product pricing)
18 Tiles, 5 Straight Ramp(s), 1 ADA Ramp, 2 Corner Ramp(s), 2 Glue