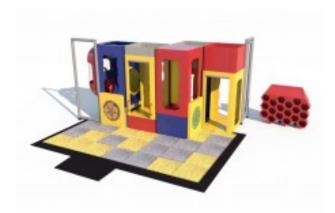

## IP23110 Indoor Playground \$26,060.00

https://www.dunriteplaygrounds.com/store2/IP23110-Indoor-Playground

## **Description**

IP23110 Age Group 2-5, 5-12 or 2-12 Child Capacity:11

Structure Dimensions 16'-9" L x 16' W x 8' H

Safety Surfacing (not included in product pricing) 27 Tiles, 7 Straight Ramp(s), 1 ADA Ramp, 3 Corner Ramp(s), 2 Glue