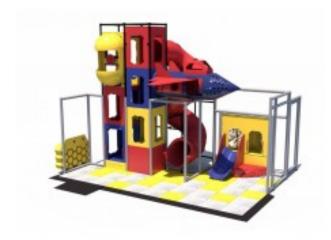

## IP23109 Indoor Playground \$68,833.00

https://www.dunriteplaygrounds.com/store2/IP23109-Indoor-Playground

## **Product Image**

## **Description**

IP23109 Age Group 2-5, 5-12 or 2-12 Child Capacity:25

Structure Dimensions 15'-11" L x 19'-11" W x 15'-4" H

Safety Surfacing (not included in product pricing)
48 Tiles, 7 Straight Ramp(s), 1 ADA Ramp, 2 Corner Ramp(s), 2 Glue