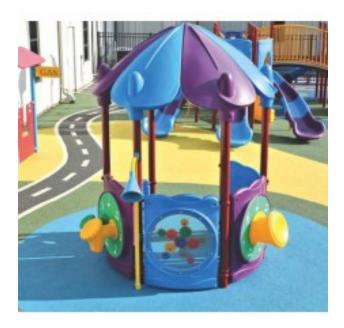

## The Merry-Go-Rumble \$4,856.00

https://www.dunriteplaygrounds.com/store2/The-Merry-Go-Rumble

## **Description**

Age Group: 6-23 months

Activities: 5
Capacity: 14

Use Zone: 19'-5" x 19'-7" Fall Height: Ground Level

TODDLER TOWN provides fun, safe and cost effective playgrounds for toddlers and preschools, church and religious organizations, child care facilities and schools. Typically these playgrounds need to provide a lot of activity in small or medium sized space. The cost of purchasing, shipping and installation needs to be budget minded! TODDLER TOWN playgrounds offer you elements such as an abundance of ground based play that focuses on cognitive learning, fine motor skills and social quality. These elements are arranged in a slightly smaller footprint to accommodate smaller play spaces that facilitate a better visual line for supervision. In addition to providing big play in a smaller space, you will enjoy lower equipment, shipping and installation costs than with standard sized playgrounds.