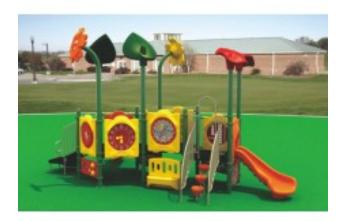

## Whimsy Garden \$22,697.00

https://www.dunriteplaygrounds.com/store2/Whimsy-Garden

## **Description**

Age Group: 2-5 Activities: 13 Capacity: 46

Use Zone: 36'-10" x 26'-11"

Fall Height: 3'-6"

MAXIMO Playgrounds are great solutions for organizations such a parks and large schools with large space and higher volume of users. These types of play spaces frequently need to provide exciting play with safety, lower maintenance and higher child capacity. The larger footprint complements better flow for play. MAXIMO playgrounds provide your with peace of mind as a workhorse of the industry. With its large supports and broad platforms, they can handle the end user volumes without constricting the excitement and enthusiasm found in the flow of play. The predictable reliability of the materials combined with skilled craftsmanship at the factory produces equipment that is durable and requires less maintenance. Your play space looks great and is available and open with fewer disruptions. MAXIMO models are artistically crafted with your choice of 5" OD galvanized steel or aluminum support posts. These, along with the steel handrails, barriers, gates and climbers are also coated with this baked on polyester powder coat finish for a lifetime of protection against the elements. The three dimensional slides, panels and climbers are rotationally molded using virgin compounded