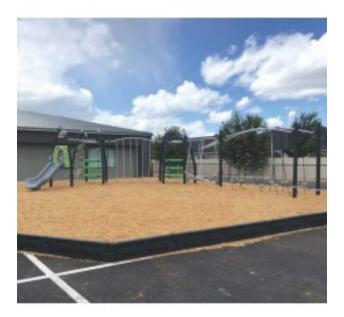

## Product Image

## Description

Age Group: 5-12 Activities: 7 Capacity: 24 Use Zone: 48'10" x 40'-3" Fall Height: 7'-3"

NEXUS Series playgrounds offer unique solutions for organizations that have spaces that are curved, round or not the traditional square space. Schools, municipalities, city or county park districts that want to reduce risk but still provide exceptional activity will find this a good fit! The NEXUS series offers design flexibility and a compact footprint that can't be found with traditional post and platform styles of playground equipment. Safety and durability are standard. NEXUS adds to these traits by removing platform and keeping activities at or close to the ground level. Carefully and skillfully crafted with 4" OD galvanized steel posts are powder coated. As well, steel handrails, barriers, gates and climbers are also coated with this baked on polyester powder coat finish for a lifetime of protection against the elements. The three dimensional slides, panels and climbers are rotationally molded using virgin compounded resins that feature greater UV breakdown resistance than dry blended resins. The HDPE sheet plastic climbers and activities are specifically produced IN HOUSE for higher quality control.