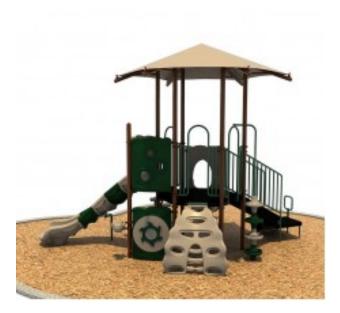

## Description

NOTE: Limited Quantity remaining of this model. After existing inventory is exhausted, this model will require ~ 12 week lead time for delivery.

NOTE: This model includes shade canopy. See QS-22116 for base model without shade canopy! Use Zone 32x28 Fall Height 5' Age Group 2-12 Child Capacity 20-24 Activities 8

Includes: ADA Transfer Station, Pod Climber, Honeycomb Climber, See Through Panel, WizzyWum Panel, Bongo, Left Turn Sectional Left Turn Slide, Leaf Climber, Wave Slide