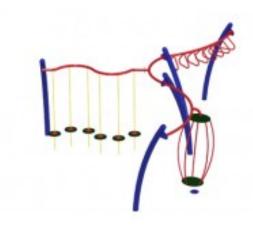

## Active Playground Equipment Model PA5-91431

https://www.dunriteplaygrounds.com/store2/86-PA5-91431-Active-Playground-Equipment-Series-Model-PA5-91431

## **Description**

Active Play Series PA5-91431

PRICING NOTE: Some items have a "\$0.00" price displayed on the product page. This isn't to annoy you or make things intentionally difficult. With some products there are multiple options and configuration choices available, not to mention custom solutions. Creating an account on our site does not make the price appear. Please call or email us with details about your project. We will work with you to find the correct solution and best pricing.