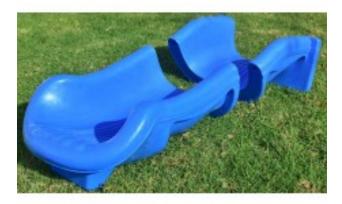

## 15 Foot Deck Height Residential Scoop Slide \$2,177.00

https://www.dunriteplaygrounds.com/store2/72891-15-Foot-Deck-Height-Residential-Scoop-Slide

## **Residential Grade Scoop SECTIONAL Slide!**

For embankment use ONLY! An embankment slide is defined by no greater than one foot distance from the bedway to the ground or surfacing below.

Heavy Duty, Rotationally Molded Easily bolted together, with no gaps Available in Blue, Green, Light Green, Orange, Red and Yellow or "Mix and Match" color insert section colors.