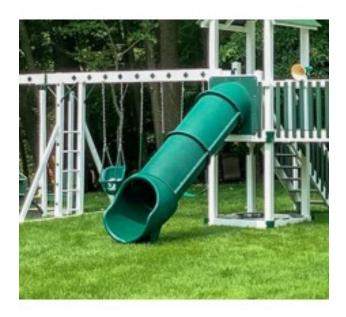

## Product Image

## Description

Straight Tube Slide for a 5 foot deck height elevation. 26" diameter tube size. Entrance Panel dimension 36.25 x 36.25 Slide projects 102.68" from deck. OPTIONAL: Straight section top (only) may be changed to a CLEAR window top! (Additional)