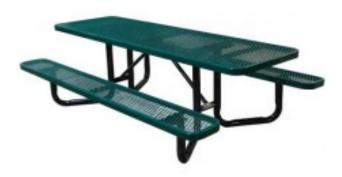

## **Product Image**

## **Description**

We also offer our Y-Base ADA picnic table in an expanded metal version.

Y-Base leg design allows full seating at table length while maintaining ADA compliance 9 Gauge expanded metal seats and top Black powder coated galvanized steel 2 3/8? tubular leg Thermoplastic finish