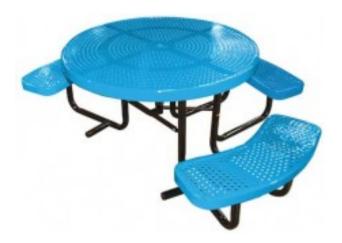

## Description

This round, perforated table has three attached bench seats with one side left open. The legs have a clearance of 30? wide x 19? deep for ADA compliance. The seats have a complimentary 3? radial edge to enhance the pattern of  $\frac{1}{2}$ ? holes.

11 Gauge perforated metal seats and top Black powder coated galvanized steel 2? tubular under structure Thermoplastic finish 1 ¾? Umbrella hole