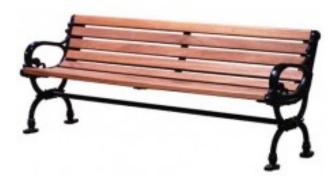

## **Description**

This classic park bench is available in your choice of red oak, oak, or mahogany lumber (as shown). Benches are available in a variety of finishes. The cast iron frame is sculpted for an old fash-ioned look that's perfectly suited for downtown streetscapes or city parks.

Available in mahogany, oak, or red oak lumber Available in 4' or 6' lengths
Cast iron frame - 28 ½? high. 16? seat height Black powder coated cast iron frame